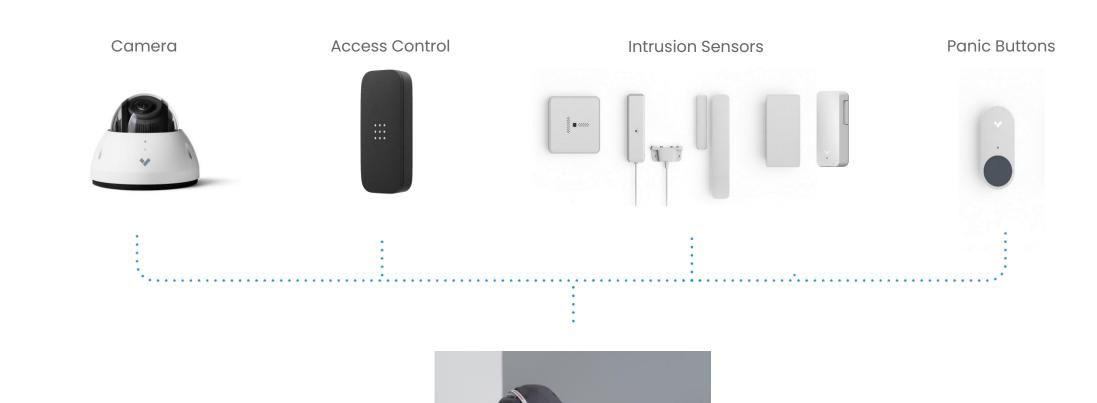

### Verkada Alarms

### Detect and respond to threats in real time

- Professional Video Monitoring: 24/7 professional monitoring with unlimited event-based video verification.
- Intrusion Detection: Wireless and wired intrusion detection and intrusion deterrence devices for complete building coverage.
- Panic Buttons: Wireless, customizable panic buttons that integrate with Verkada devices and allow people to call for help anytime, anywhere.