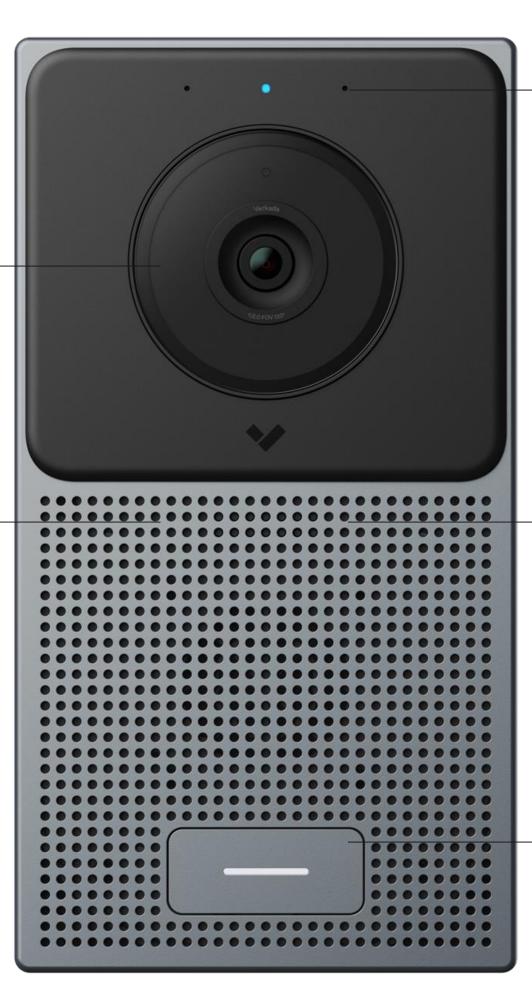

### Best in Class Intercom Hardware

Clear Video Capture

5MP Sensor
Ultra-Wide 130 FoV
Continuous Recording
Wide Dynamic Range
Infrared LEDs

Intuitive Display LEDs

Call Initiated
Call Connected
Door Unlocked

Clean Audio Pickup

Digital Beamforming Microphones 3 Meters of Pickup Range Acoustic Echo Cancellation Noise Suppression

Crisp Audio Projection
Powerful 5W Speaker

90 Decibels @ 1 Meter

Feedback Button LEDs Press Response

Door Unlock