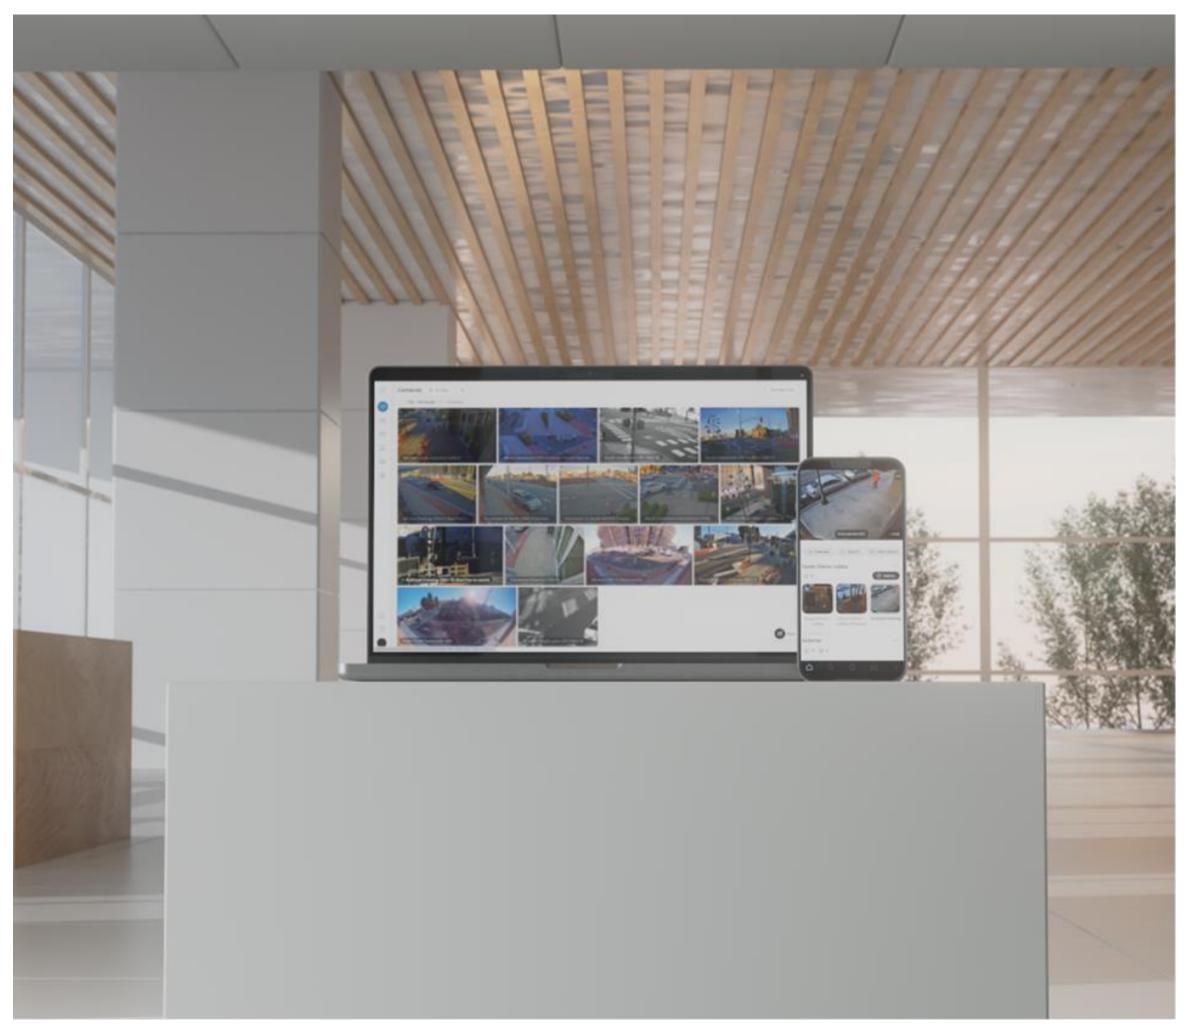

### Verkada's Hybrid Cloud Security Solution

The reliability of solid-state storage, with the accessibility of the cloud.

Reliable Security

Ecosystem of hybrid cloud devices capable of local storage and offline operation.

Limitless Scale

At just 20-50 kbps, increase coverage across your organization without limitations.

Monitor from Anywhere

Deep analytics processed in real-time for instantaneous insights from any device.

### Our Suite of Cloud-Based Solutions

Modernize your building's approach to physical security and awareness in an all-in-one solution.