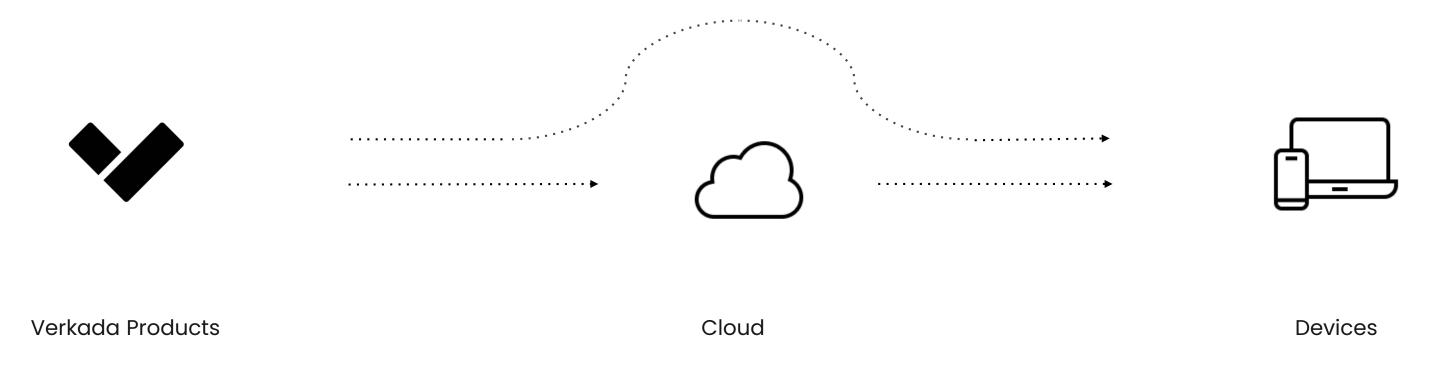

### Verkada's Hybrid Cloud Security Solution

The reliability of solid-state storage, with the accessibility of the cloud.

Reliable Security

Ecosystem of hybrid cloud devices capable of local storage and offline operation.

Limitless Scale

At just 20-50 kbps, increase coverage across your organization without limitations.

Monitor from Anywhere

Deep analytics processed in real-time for instantaneous insights from any device.