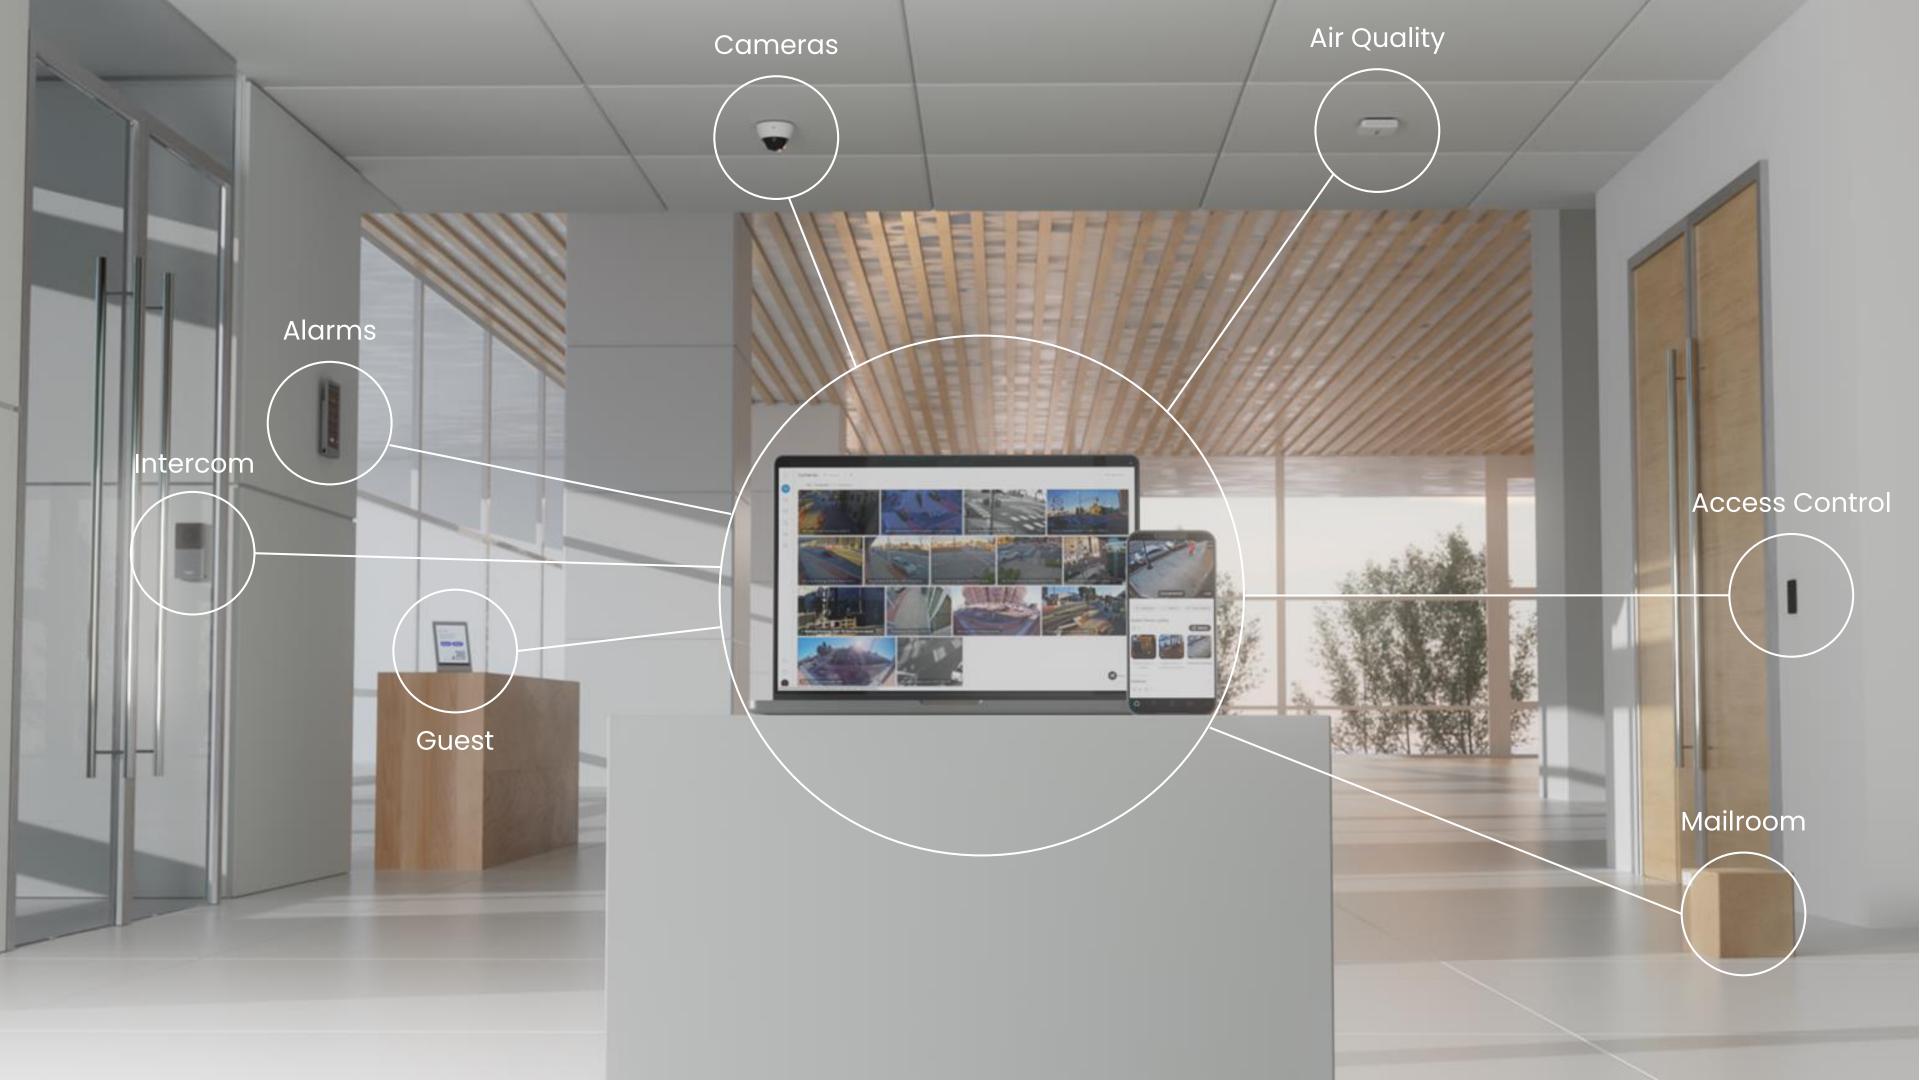

### Power of the Platform: Better Together

### Single Pane of Glass

- Simple interface
- Unified view across physical security

### Consolidated Infrastructure

- Single user management
- Unified security model
- Powerful APIs for integration and provisioning
- Simplified vendor footprint

### Native Integration

- Cameras -> doors -> sensors alarms -> guest-> mailroom
   intercom
- One-click integrations
- Powerful capabilities