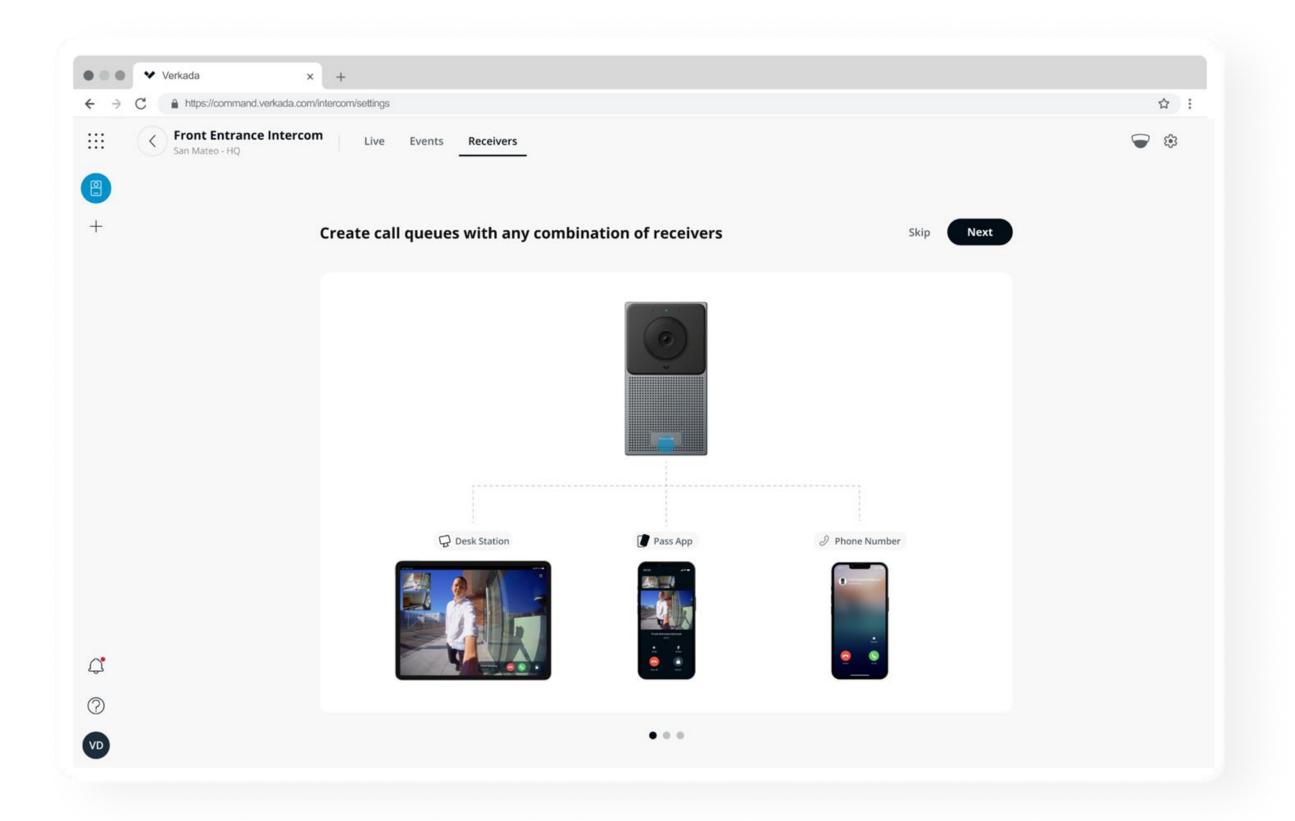

### Intercom

Seamless talk-down and unlock capabilities to manage building traffic right from arrival.

### Verkada Command

- Manage from anywhere remotely manage and receive intercom calls
- Scale with simplicity add, disable, decommission and configure devices
- Detect and respond to threats in real time
- Powerful native integrations with
   Verkada Cameras and, Access Control