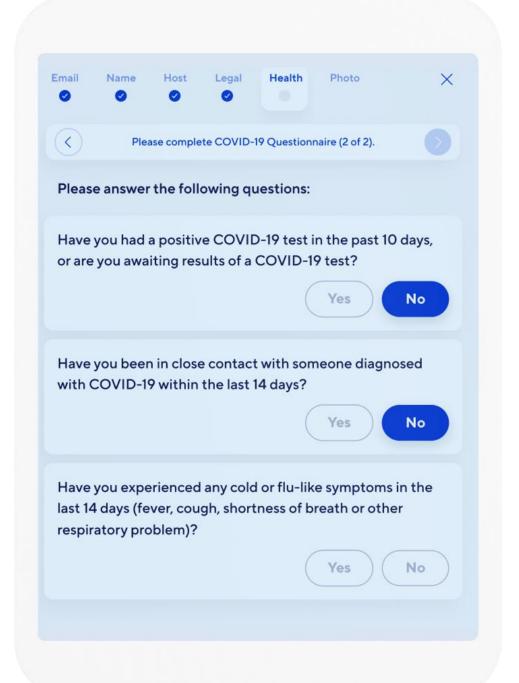

### Guest

## Simpler, safer employee and guest management

- Simplify check-in with personalized check-in templates
- Keep your workplace safe with touchless check-in, host approvals and security screens
- Manage security in a single view with camera and access control integration