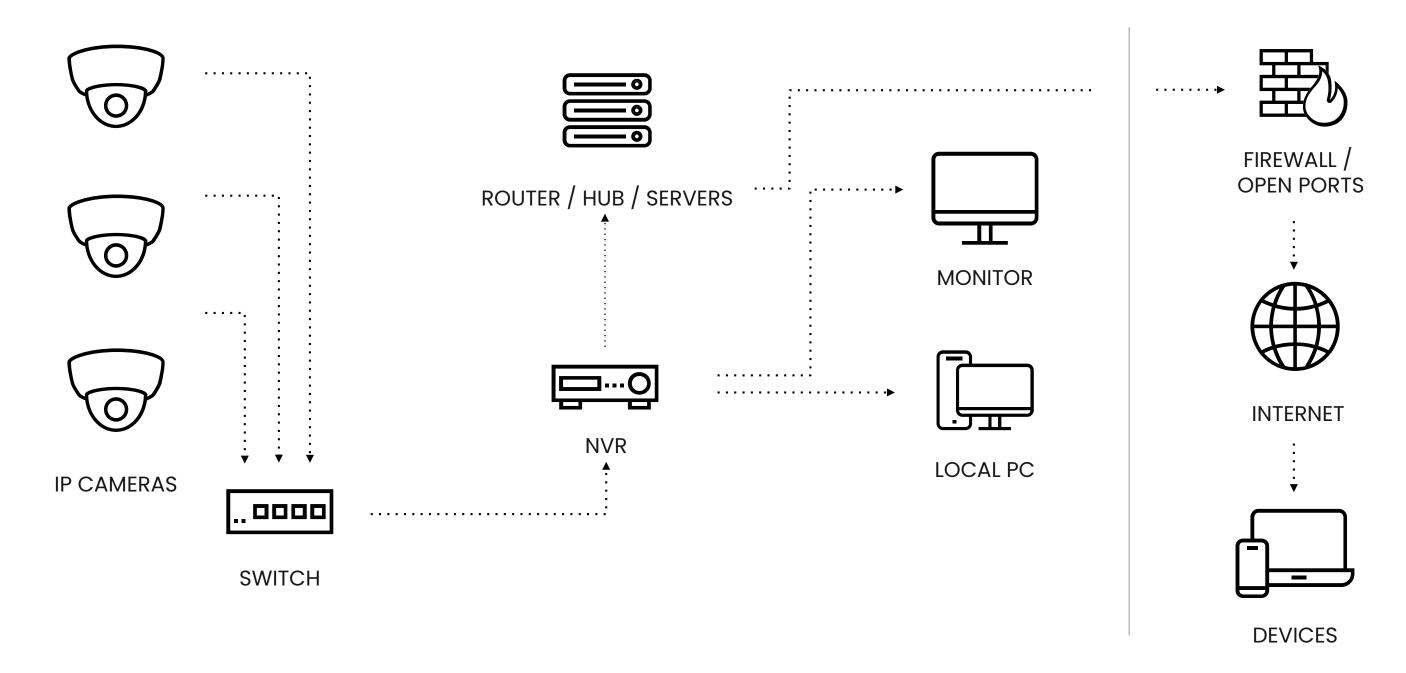

### Traditional Camera System Architecture

Bulky, expensive, and hard to maintain and scale

### Traditional Camera System Architecture

Bulky, expensive, and hard to maintain and scale

Difficult to access FIREWALL / **OPEN PORTS** ROUTER / HUB / SERVERS ....: **MONITOR INTERNET** Inflexible, NVR dated UI LOCAL PC IP CAMERAS 0000 Storage limitations **SWITCH** Single point of failure **DEVICES** 

Difficult to scale

Increased vulnerabilities

Complicated configuration