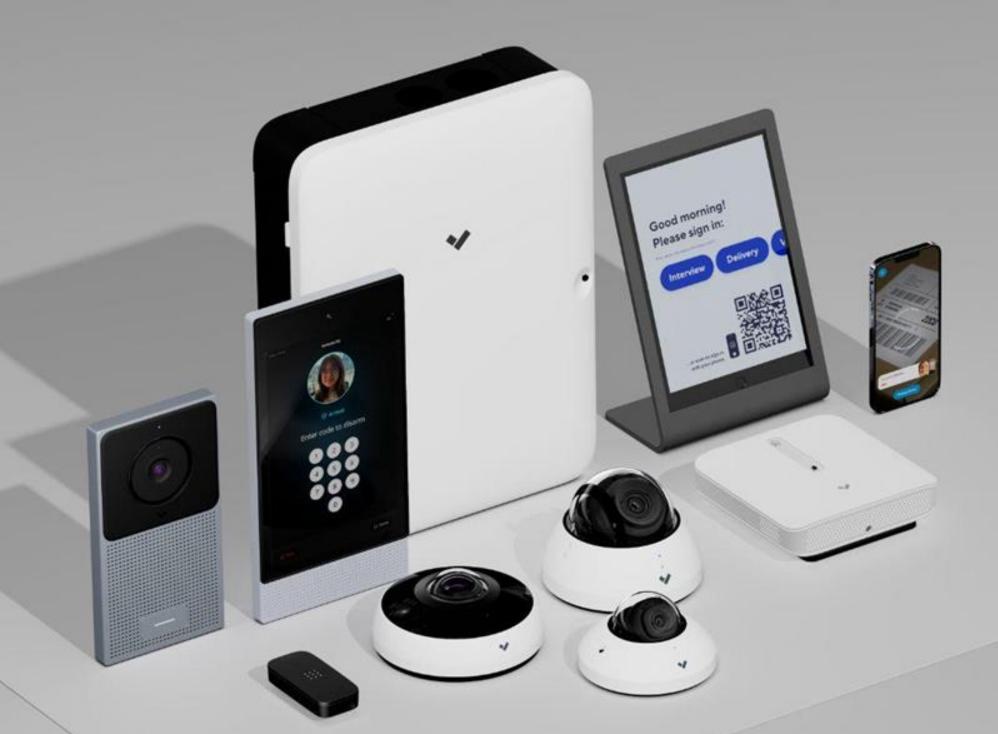

### Our Suite of Cloud-Based Solutions

Modernize your building's approach to physical security and awareness in an all-in-one solution.

#### Camera

Powerful onboard processing to bring simplicity and speed to your investigations.

### **Access Control**

Plug-and-play access control solution built for ease of use and limitless scale.

### **Environmental Sensor**

Data-driven insights for monitoring changes across your environment.

### Alarms

Cloud-managed intrusion detection with 24-7 professional monitoring.

### Guest

Personalize the check-in experience for all types of visitors while integrating with cameras and access control.

### Mailroom

Intuitive app and
dashboard
to track shipments and
help ensure deliveries get
to the right people.

### Intercom

Seamless talk-down and unlock capabilities to manage building traffic right from arrival.