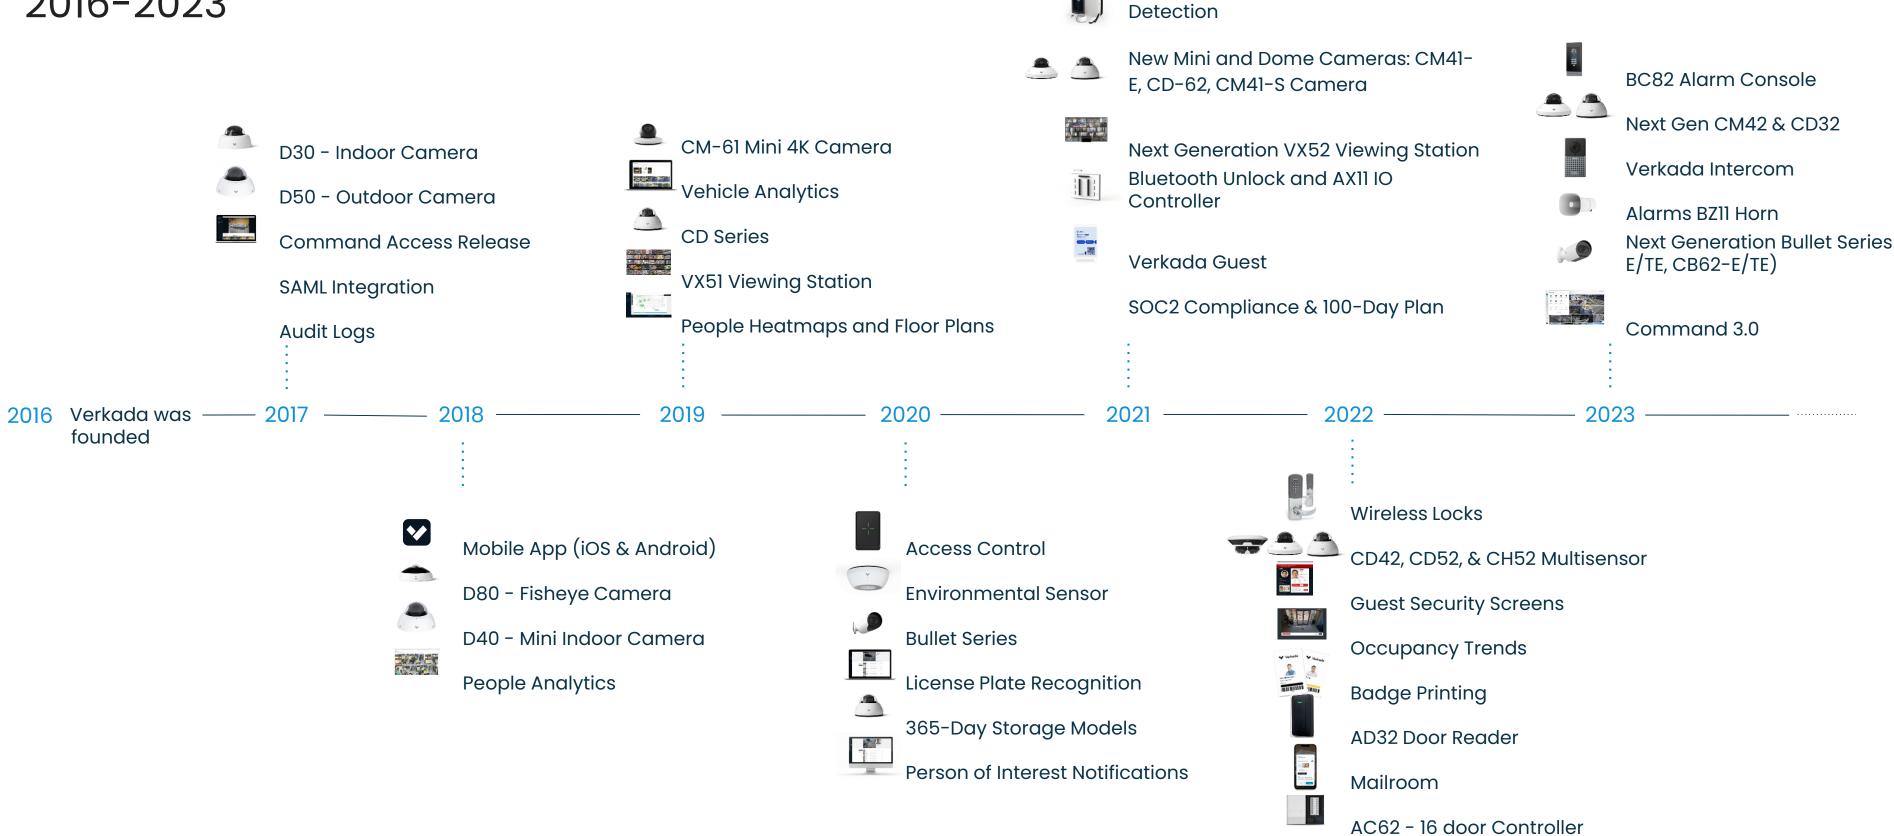

### Product Milestones 2016-2023

Verkada Alarms and Intrusion

SV21, SV23, SV25