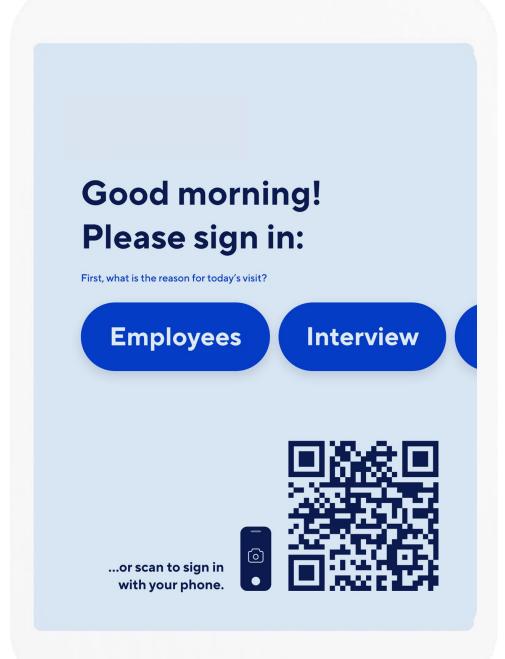

### Guest

## Simpler, safer employee and guest management

- Simplify check-in with personalized check-in templates
- Keep your workplace safe with touchless check-in, host approvals and security screens
- Manage security in a single view with camera and access control integration