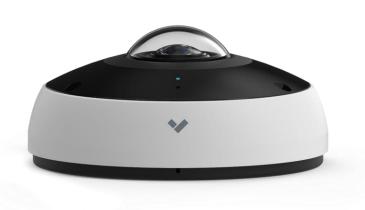

Fisheye Camera

Immersive coverage in 360° with digital pan-tilt-zoom.

VX52 Viewing Station

Optimized for live viewing.