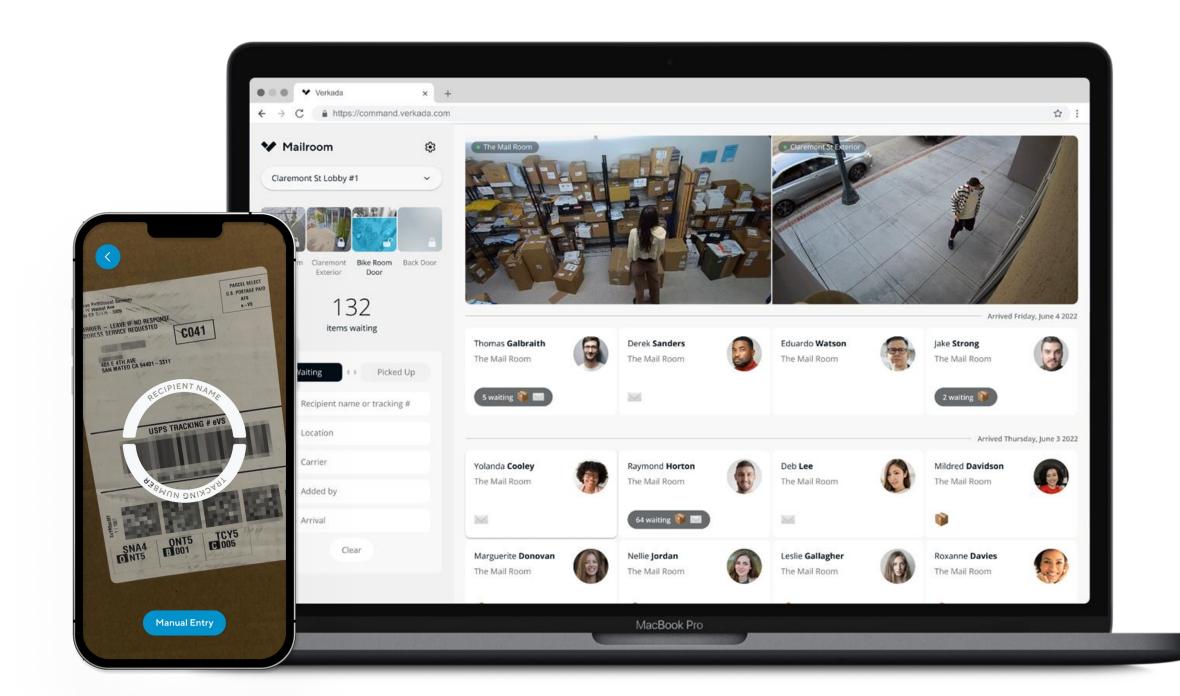

### Mailroom

Intuitive app and
dashboard
to track shipments and
help ensure deliveries get
to the right people.

### Mailroom

## Simplify mailroom deliveries and manage shipments

- Simple, quick delivery scanning with app that instantly reads scanning labels
- Automated delivery notifications to employees via email, SMS and Slack
- Manage shipments from Command view logs, search for shipments