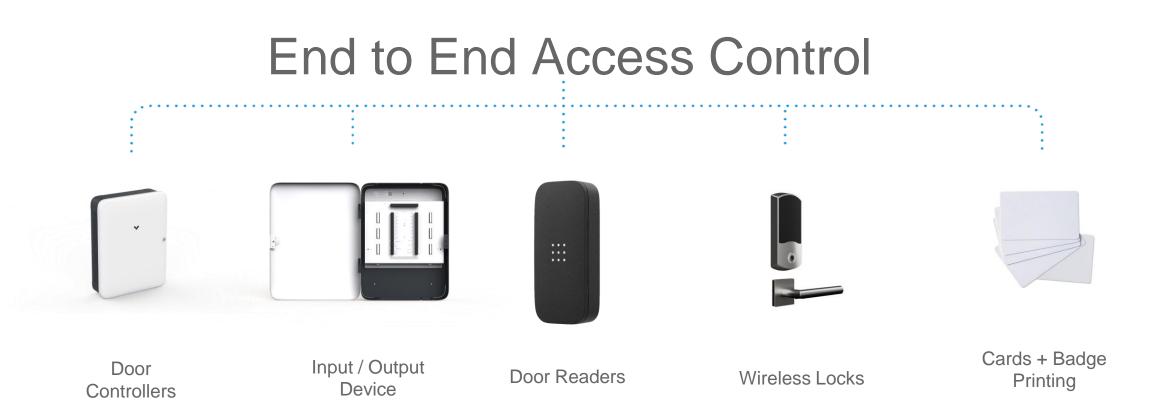

### Verkada Access Control

### Cloud-based access control

- Scale: Deploy on one door or 10,000 doors quickly and easily.
- Speed: Get the scalability of the cloud with the security of on prem hardware.
- Coverage: Secure every type of door and every type of user with the Verkada's platform.
- Credentials: Manage employee and student badges with flexible credential methods